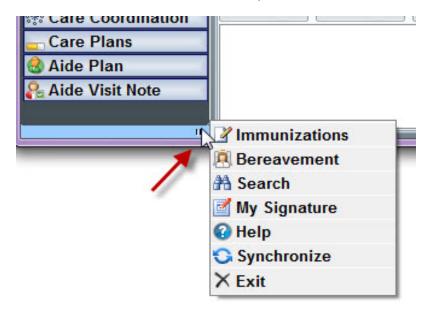

Maximize the screen of Point of Care so that you can see the additional tabs to click on. See the screen shot below.

If you feel you are missing a random tab from the Main Menu then you can also check out this article to see if you were denied permission to view that screen. Click Here.